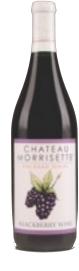

#### **BLACKBERRY**

Apple based wine with natural blackberry flavor

9.4% ABV

Sweet, delicious blackberry pie with vibrant aromas and a smooth finish. A sweet aperitif pairs with cheese or barbecue.

UPC 012731191001