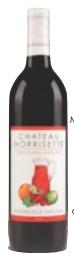

### Farmhouse Sangria Red

Merlot based with natural fruit flavors added

8.5% ABV

Sweet and smooth, with cherry, orange and lime flavors. Great for any celebration or pair with spicy or grilled foods.

UPC 012731199991