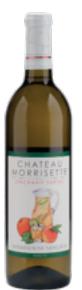

### Farmhouse Sangria White

Sweet Mountain Laurel based wine with natural fruit flavors added

7.8% ABV

Sweet and smooth, with peach, orange, tangerine and lime flavors.
Great for any celebration or pair with lighter fare like chips and salsa.